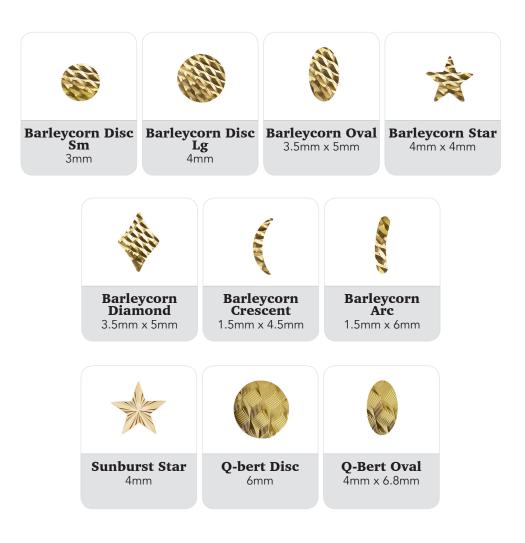

### 3D

All designs are available in 14kt Yellow Gold, 18kt Palladium White Gold, or 14kt Rose Gold