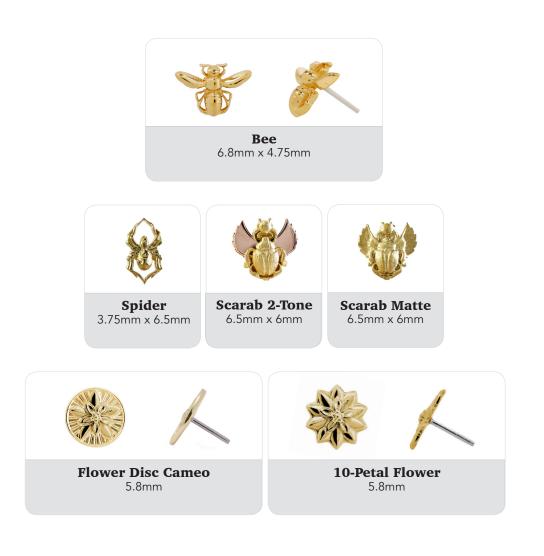

#### Threadless End Custom Shape All designs are available in 14kt Yellow Gold, 18kt Palladium White Gold, or 14kt Rose Gold Rocket Skull **Cannabis Leaf Cannabis Leaf Lg** 5.75mm x 5.6mm Sm 3.5mm x 6mm 4mm x 6mm 3.5mm x 4mm Ankh Cross **Celtic Cross** Om 16th Note Sm - 4.25mm x 6mm Lg - 5.5mm x 8mm 4mm x 7mm 4.25mm x 6mm 6.5mm x 5.5mm 5.25mm x 6mm Spiderweb Snake **Butterfly** Bat 7.75mm x 7.75mm 3.5mm x 6mm 6mm x 2.25mm 6.5mm x 6.5mm