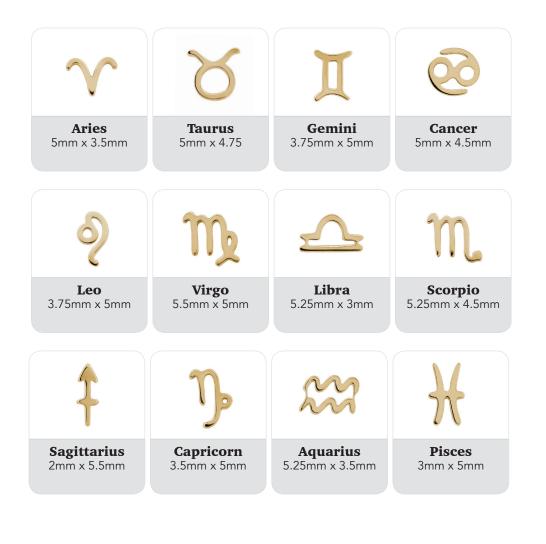

## Zodiac

All designs are available in 14kt Yellow Gold, 18kt Palladium White Gold, or 14kt Rose Gold

RODAAG