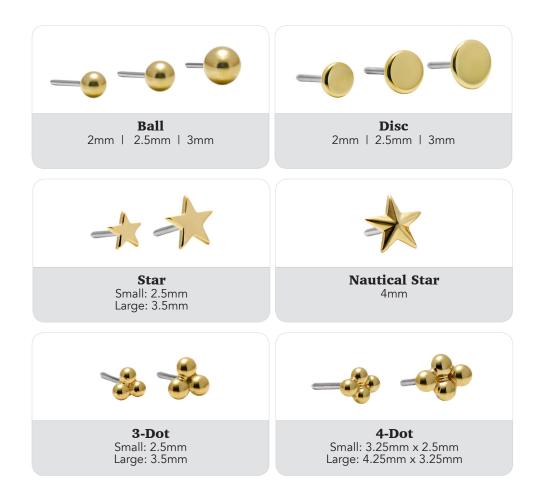

# Classic Plain

All designs are available in 14kt Yellow Gold, 18kt Palladium White Gold, or 14kt Rose Gold

स्तिडिङ्गे (क्रिक्ते विगिष्ट)