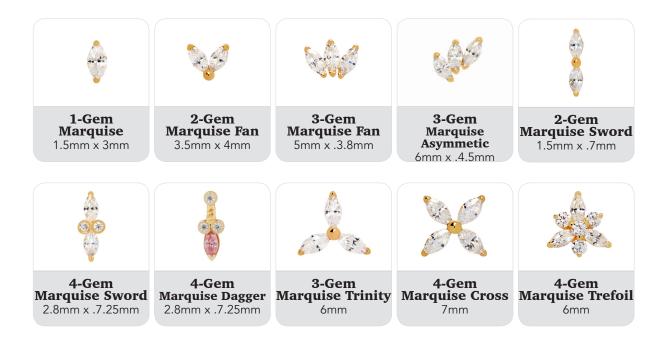

#### Marquise Gem

All designs are available in 14kt Yellow Gold, 18kt Palladium White Gold, or 14kt Rose Gold

MARQUASE