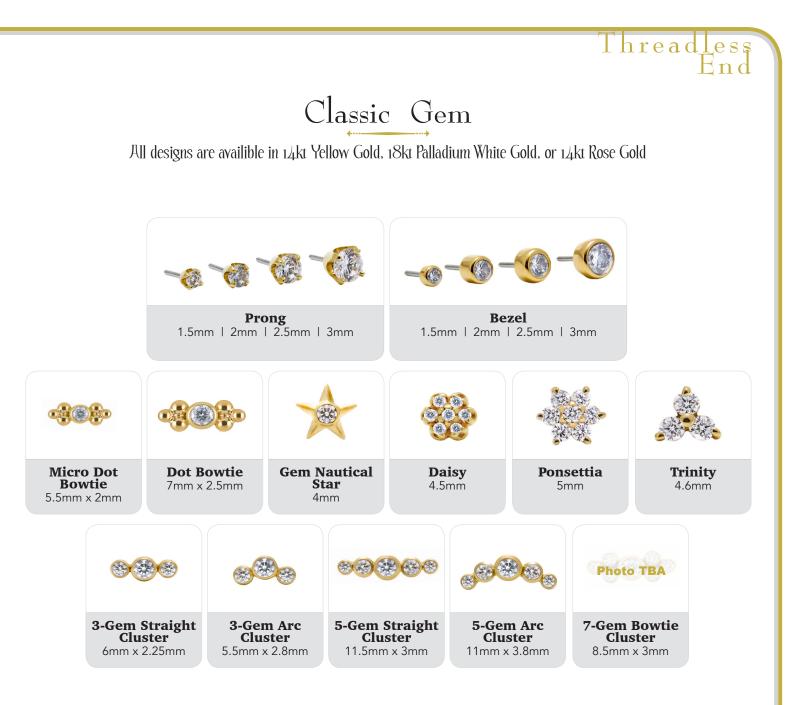

### Micro Gem

All designs are available in 14kt Yellow Gold, 18kt Palladium White Gold, or 14kt Rose Gold

MARR & IM