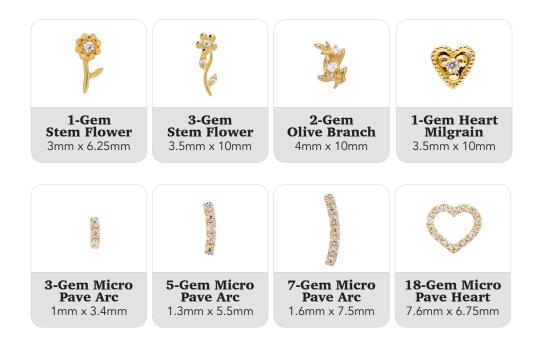

### Micro Gem

All designs are available in 14kt Yellow Gold, 18kt Palladium White Gold, or 14kt Rose Gold

MARR & IM