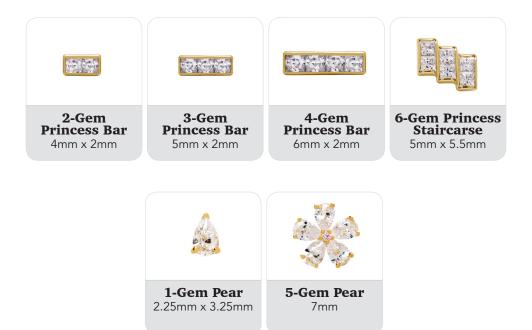

# Princess & Pear Gem

All designs are available in 14kt Yellow Gold, 18kt Palladium White Gold, or 14kt Rose Gold