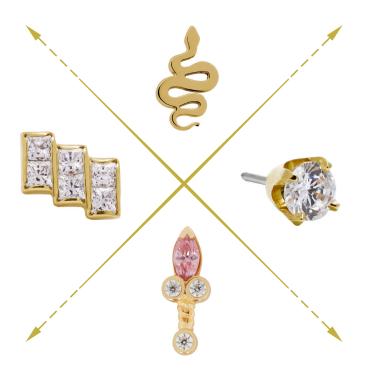

#### Threadless End Custom Shape All designs are available in 14kt Yellow Gold, 18kt Palladium White Gold, or 14kt Rose Gold Rocket Skull **Cannabis Leaf Cannabis Leaf Lg** 5.75mm x 5.6mm Sm 3.5mm x 6mm 4mm x 6mm 3.5mm x 4mm Ankh Cross **Celtic Cross** Om 16th Note Sm - 4.25mm x 6mm Lg - 5.5mm x 8mm 4mm x 7mm 4.25mm x 6mm 6.5mm x 5.5mm 5.25mm x 6mm Spiderweb Snake **Butterfly** Bat 7.75mm x 7.75mm 3.5mm x 6mm 6mm x 2.25mm 6.5mm x 6.5mm