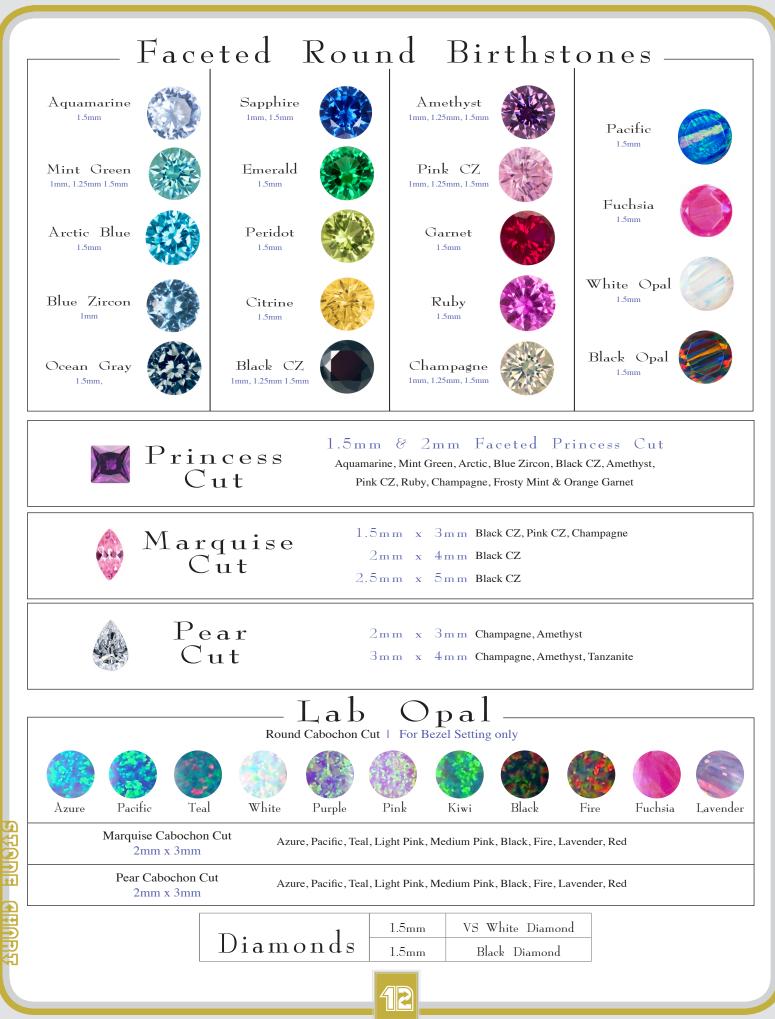

### Micro Gem

All designs are available in 14kt Yellow Gold, 18kt Palladium White Gold, or 14kt Rose Gold

MARR & IM

#### Marquise Gem

All designs are available in 14kt Yellow Gold, 18kt Palladium White Gold, or 14kt Rose Gold

MARQUASE

# Princess & Pear Gem

All designs are available in 14kt Yellow Gold, 18kt Palladium White Gold, or 14kt Rose Gold